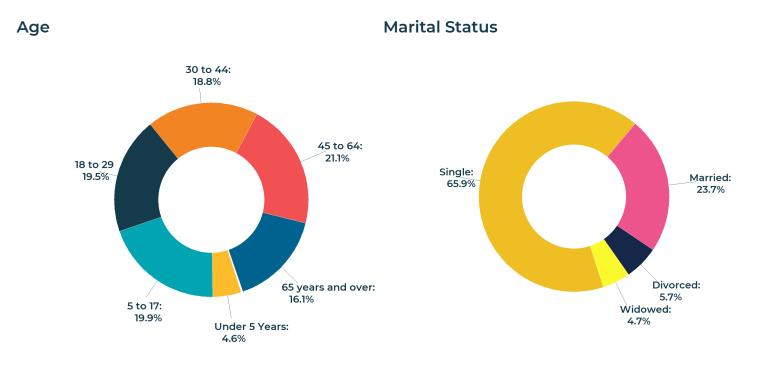

# Demographics Report Dynamic Measurement of Demographics

# **Demographics Report for:**

87 Maple Street Springfield, MA 01105 Latitude: 42.101486 Longitude: -72.581351

Report date: Wednesday, April 24, 2024

Prepared Exclusively for: Josiah Gerald



Data Provided by Location Inc www.Locationinc.com

Report date: Wednesday, April 24, 2024

# Age / Marital Status



## **Household Types**

#### One Person Households



#### Married Couple with Child



### Single Parent with Child





Report date: Wednesday, April 24, 2024

# **Race & Ethnic Diversity**



# Occupations



www.safelighthouse.com



Report date: Wednesday, April 24, 2024

#### **AVERAGE INCOME**



## LIFESTYLE





Data Provided by Location Inc www.Locationinc.com

Report date: Wednesday, April 24, 2024

## SPECIAL CHARACTER



## Education

#### Percent with College Degree



#### Percent with Advance Degree





# Demographics

Demographics shape the fates of nations, cities, and neighborhoods. Our Demographic Analytics derive insights from hundreds of raw inputs to produce one-of-a-kind data patterns for population, migration, lifestyle suitability, walkability, cultural charact