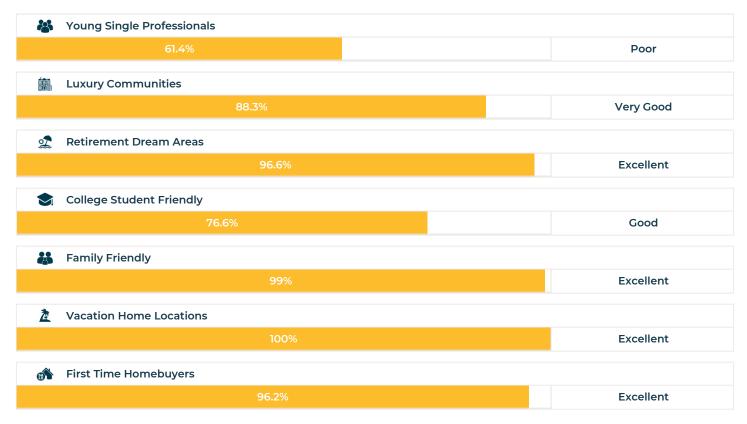

## LIFESTYLE

Data Provided by Location Inc www.Locationinc.com

Report date: Wednesday, April 24, 2024